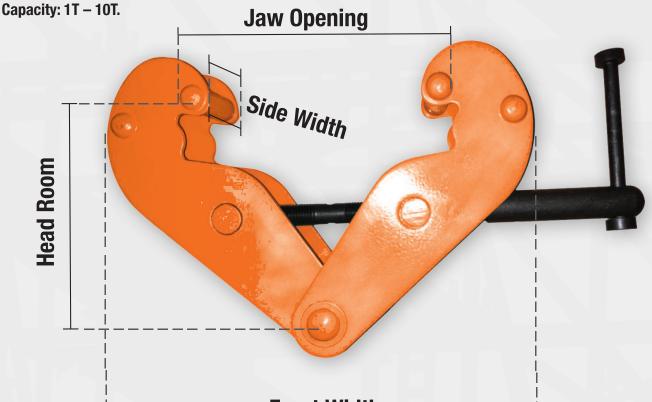

## **PRODUCT DETAILS**

•

## **Front Width**

| PART NO | RATING | TEST<br>LOAD | JAW<br>OPENING | HEAD<br>ROOM | FRONT<br>WIDTH | SIDE<br>WIDTH | NET<br>WEIGHT |
|---------|--------|--------------|----------------|--------------|----------------|---------------|---------------|
| GC01    | 1T     | 200%         | 70-300mm       | 70-160mm     | 165-385mm      | 67mm          | 3.8kg         |
| GC02    | 2T     | 200%         | 70-300mm       | 70-160mm     | 165-385mm      | 75mm          | 4.6kg         |
| GC03    | 3T     | 200%         | 70-388mm       | 130-230mm    | 230-508mm      | 100mm         | 9kg           |
| GC05    | 5T     | 200%         | 70-388mm       | 130-230mm    | 230-508mm      | 108mm         | 11kg          |
| GC10    | 10T    | 200%         | 82-440mm       | 170-275mm    | 270-590mm      | 117mm         | 16kg          |